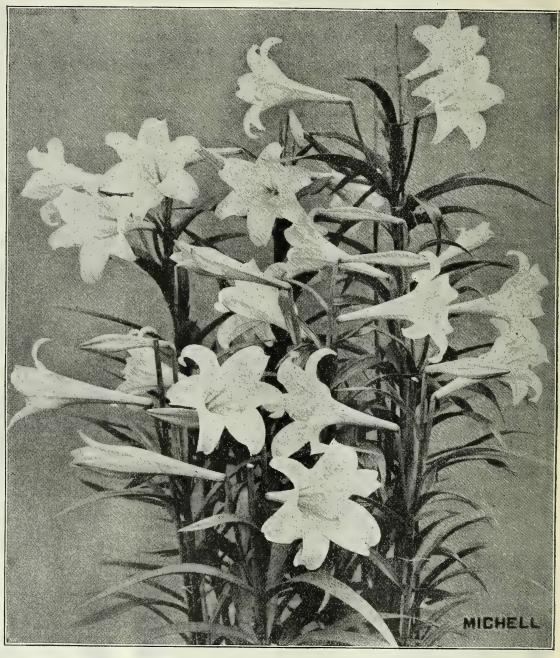

# MICHELL'S HIGHEST BULBS

RE annually planted in the public squares and parks of Philadelphia, Harrisburg, Reading, Wilkes-Barre, and on the Executive mansion grounds and greenhouses in Washington, D. C., which should be sufficient proof that they are all we claim for them. These contracts are always awarded us on the merits of previous year's quality